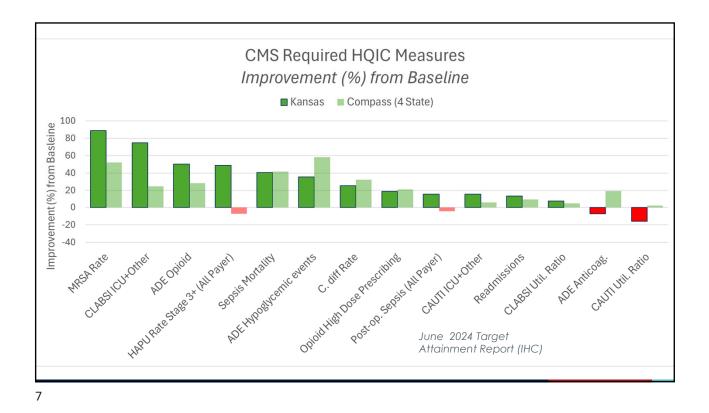

## <section-header><section-header><section-header><image><image><image><image><image><image><image><image><image><image>

3

14

16

18

20

24

30